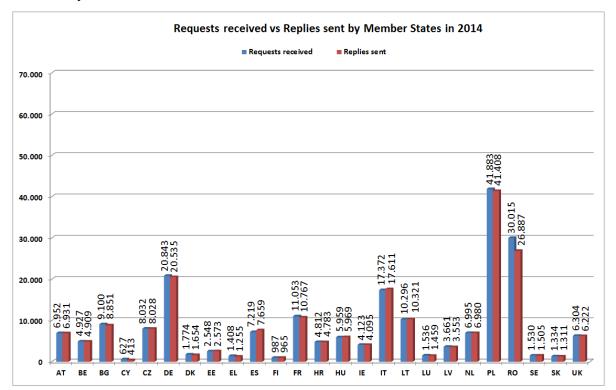

## 1.5. Replies to requests

The graphs below illustrate the volume of replies sent by all interconnected Member States in 2014 and 2015 in comparison with the volume of corresponding requests for information received by them.