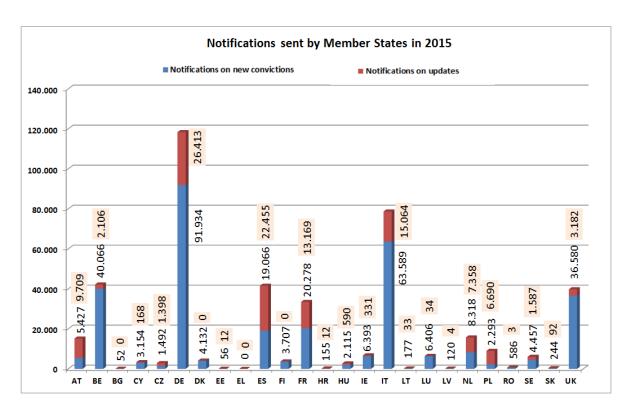

## **1.3. Notifications**

The graphs below present the volume of notifications issued by the interconnected Member States in 2014 and 2015 sorted by new convictions and updates on previously sent notifications.