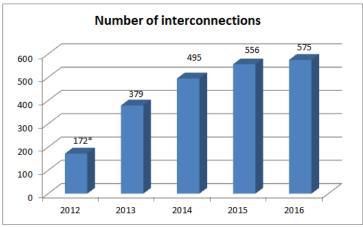

The graph below illustrates the evolution of the number of interconnections over the five years of ECRIS operation. The total possible number of interconnections is 756 (27\*28).

<sup>\*</sup>only 8 months of ECRIS activity in 2012

The table below shows the evolution of the number of interconnections for each Member State over the years, with indication of the percentage of all possible interconnections (with 28 Member States live) and of the operational ones (with Member States interconnected at that time).

|                 | ť        | 2012<br>20 MS live | 4        | ť        | 2013<br>25 MS live | 4       | ť        | 2014<br>25 MS live | 4   | t.       | 2015<br>25 MS live | 4       | t        | 2016<br>26 MS live | 4       |
|-----------------|----------|--------------------|----------|----------|--------------------|---------|----------|--------------------|-----|----------|--------------------|---------|----------|--------------------|---------|
| Member<br>State | Partners | % of 19            | <u> </u> | Partners |                    | % of 27 | Partners | % of 24            | Ĺ   | Partners | % of 24            | % of 27 | Partners |                    | % of 27 |
| AT              | 18       | 95%                | 67%      | 23       | 96%                | 85%     | 24       | 100%               | 89% | 24       | 100%               | 89%     | 25       | 100%               | 93%     |
| BE              | 3        | 16%                | 11%      | 21       | 88%                | 78%     | 22       | 92%                | 81% | 24       | 100%               | 89%     | 24       | 96%                | 89%     |
| BG              | 8        | 42%                | 30%      | 19       | 79%                | 70%     | 20       | 83%                | 74% | 22       | 92%                | 81%     | 22       | 88%                | 81%     |
| СҮ              | -        | -                  | -        | 7        | 29%                | 26%     | 17       | 71%                | 63% | 20       | 83%                | 74%     | 20       | 80%                | 74%     |
| CZ              | 3        | 16%                | 11%      | 15       | 63%                | 56%     | 22       | 92%                | 81% | 22       | 92%                | 81%     | 24       | 96%                | 89%     |
| DE              | 6        | 32%                | 22%      | 13       | 54%                | 48%     | 22       | 92%                | 81% | 24       | 100%               | 89%     | 24       | 96%                | 89%     |
| DK              | 7        | 37%                | 26%      | 19       | 79%                | 70%     | 23       | 96%                | 85% | 23       | 96%                | 85%     | 23       | 92%                | 85%     |
| EE              | 9        | 47%                | 33%      | 17       | 71%                | 63%     | 19       | 79%                | 70% | 22       | 92%                | 81%     | 22       | 88%                | 81%     |
| EL              | 7        | 37%                | 26%      | 9        | 38%                | 33%     | 13       | 54%                | 48% | 18       | 75%                | 67%     | 18       | 72%                | 67%     |
| ES              | 14       | 74%                | 52%      | 21       | 88%                | 78%     | 24       | 100%               | 89% | 24       | 100%               | 89%     | 24       | 96%                | 89%     |
| FI              | 9        | 47%                | 33%      | 14       | 58%                | 52%     | 21       | 88%                | 78% | 24       | 100%               | 89%     | 24       | 96%                | 89%     |
| FR              | 11       | 58%                | 41%      | 20       | 83%                | 74%     | 24       | 100%               | 89% | 24       | 100%               | 89%     | 24       | 96%                | 89%     |
| HR              | -        | -                  | -        | 3        | 13%                | 11%     | 11       | 46%                | 41% | 14       | 58%                | 52%     | 17       | 68%                | 63%     |
| HU              | 1        | 5%                 | 4%       | 12       | 50%                | 44%     | 18       | 75%                | 67% | 20       | 83%                | 74%     | 22       | 88%                | 81%     |
| IE              | 8        | 42%                | 30%      | 21       | 88%                | 78%     | 23       | 96%                | 85% | 23       | 96%                | 85%     | 25       | 100%               | 93%     |
| IT              | -        | -                  | -        | 16       | 67%                | 59%     | 20       | 83%                | 74% | 23       | 96%                | 85%     | 23       | 92%                | 85%     |
| LT              | 11       | 58%                | 41%      | 18       | 75%                | 67%     | 21       | 88%                | 78% | 22       | 92%                | 81%     | 23       | 92%                | 85%     |
| LU              | -        | -                  | -        | 17       | 71%                | 63%     | 19       | 79%                | 70% | 21       | 88%                | 78%     | 23       | 92%                | 85%     |
| LV              | 6        | 32%                | 22%      | 11       | 46%                | 41%     | 19       | 79%                | 70% | 25       | 104%               | 93%     | 25       | 100%               | 93%     |
| MT              |          | 0%                 | 0%       | -        | -                  | -       | -        | -                  | -   | -        | -                  | -       | 3        | 12%                | 11%     |
| NL              | 14       | 74%                | 52%      | 20       | 83%                | 74%     | 23       | 96%                | 85% | 24       | 100%               | 89%     | 24       | 96%                | 89%     |
| PL              | 12       | 63%                | 44%      | 19       | 79%                | 70%     | 23       | 96%                | 85% | 24       | 100%               | 89%     | 24       | 96%                | 89%     |
| RO              | 11       | 58%                | 41%      | 18       | 75%                | 67%     | 20       | 83%                | 74% | 24       | 100%               | 89%     | 24       | 96%                | 89%     |
| SE              | -        | -                  | -        | 6        | 25%                | 22%     | 23       | 96%                | 85% | 24       | 100%               | 89%     | 24       | 96%                | 89%     |
| SK              | 1        | 5%                 | 4%       | 2        | 8%                 | 7%      | 5        | 21%                | 19% | 19       | 79%                | 70%     | 20       | 80%                | 74%     |
| UK              | 13       | 68%                | 48%      | 18       | 75%                | 67%     | 19       | 79%                | 70% | 22       | 92%                | 81%     | 24       | 96%                | 89%     |
| TOTAL           | 172      | 45%                | 23%      | 379      | 63%                | 50%     | 495      | 83%                | 65% | 556      | 93%                | 74%     | 575      | 88%                | 76%     |