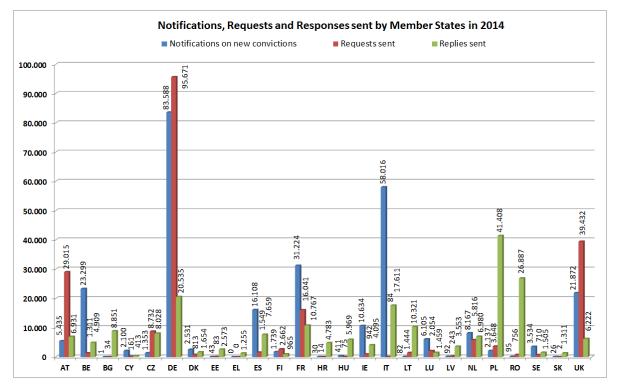

#### 1.2. Number of notifications, requests and replies per Member State

The graphs below illustrate the volumes of notifications on new convictions sent, the requests for information sent and the replies sent for the interconnected Member States in 2014 and 2015.

EN

The table below gives an overview of the most active Member States in terms of volume of notifications on new convictions sent, requests and replies to requests, all together and per each category of messages - in the years 2014-2016.