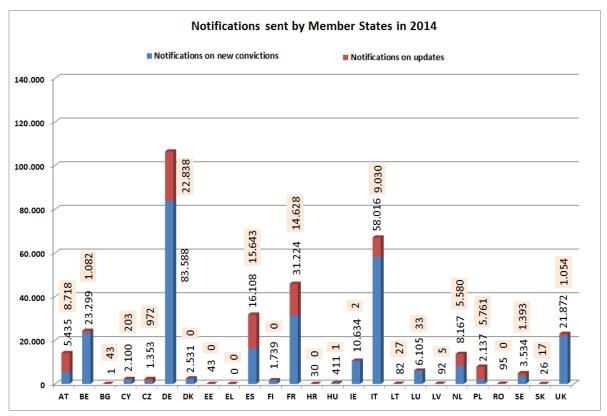

## **1.3. Notifications**

The graphs below present the volume of notifications issued by the interconnected Member States in 2014 and 2015 sorted by new convictions and updates on previously sent notifications.

| Notifications            |        |     |         |     |         |     |         |     |         |     |  |  |  |
|--------------------------|--------|-----|---------|-----|---------|-----|---------|-----|---------|-----|--|--|--|
| 2012 2013 2014 2015 2016 |        |     |         |     |         |     |         |     |         |     |  |  |  |
| New conviction           | 51.089 | 68% | 194.040 | 76% | 278.623 | 76% | 320.799 | 74% | 331.878 | 73% |  |  |  |
| Conviction update        | 24.339 | 32% | 60.695  | 24% | 86.954  | 24% | 110.376 | 26% | 121.245 | 27% |  |  |  |
|                          | 75.428 |     | 254.735 |     | 365.577 |     | 431.175 |     | 453.123 |     |  |  |  |

The table below presents the proportion of sent notifications on new convictions and updates during the whole ECRIS operation period.

\*only 8 months of ECRIS activity in 2012