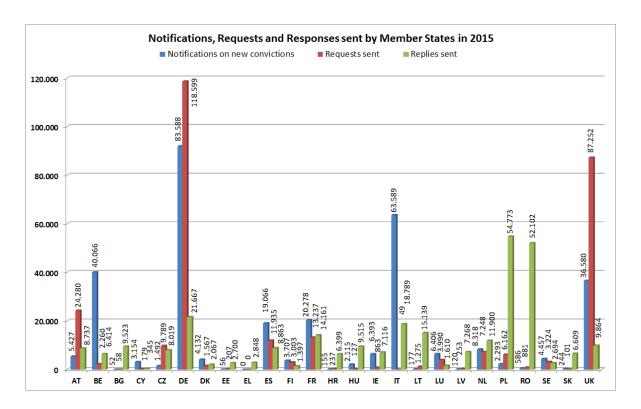

#### 1.2. Number of notifications, requests and replies per Member State

The graphs below illustrate the volumes of notifications on new convictions sent, the requests for information sent and the replies sent for the interconnected Member States in 2014 and 2015.

EN

The table below gives an overview of the most active Member States in terms of volume of notifications on new convictions sent, requests and replies to requests, all together and per each category of messages - in the years 2014-2016.