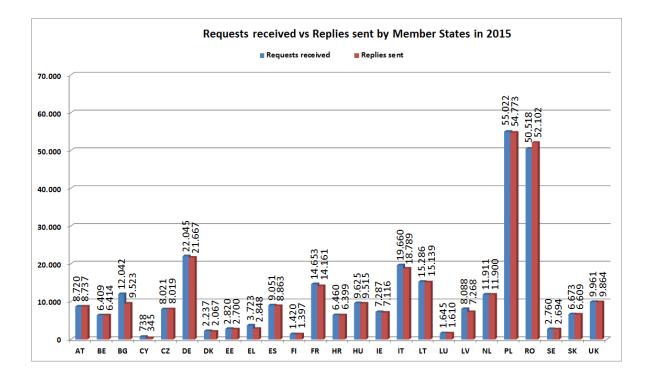

#### 1.2. Number of notifications, requests and replies per Member State

The graphs below illustrate the volumes of notifications on new convictions sent, the requests for information sent and the replies sent for the interconnected Member States in 2014 and 2015.

#### **1.4. Requests for information**

The graphs below compare the volume of requests for information sent by all interconnected Member States in 2014 and 2015 to the volume of received replies to these requests.