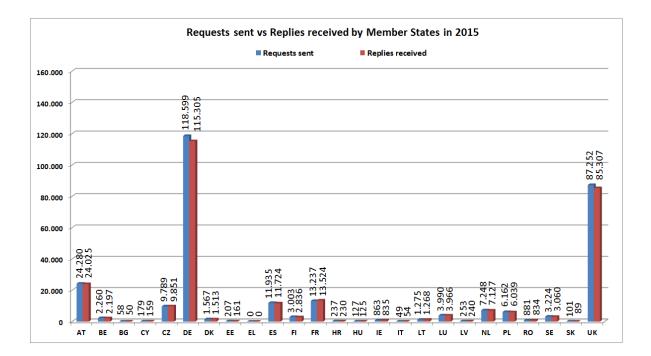

#### **1.4. Requests for information**

The graphs below compare the volume of requests for information sent by all interconnected Member States in 2014 and 2015 to the volume of received replies to these requests.