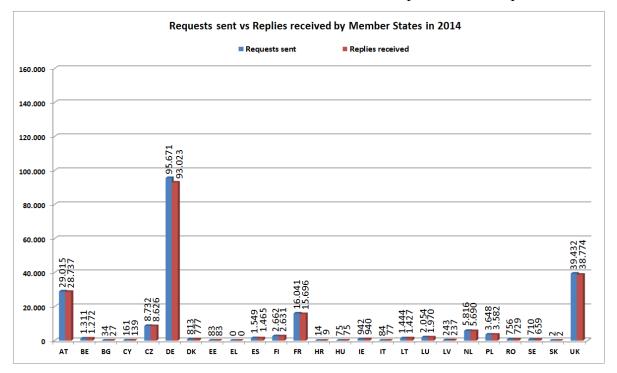

#### **1.4. Requests for information**

The graphs below compare the volume of requests for information sent by all interconnected Member States in 2014 and 2015 to the volume of received replies to these requests.